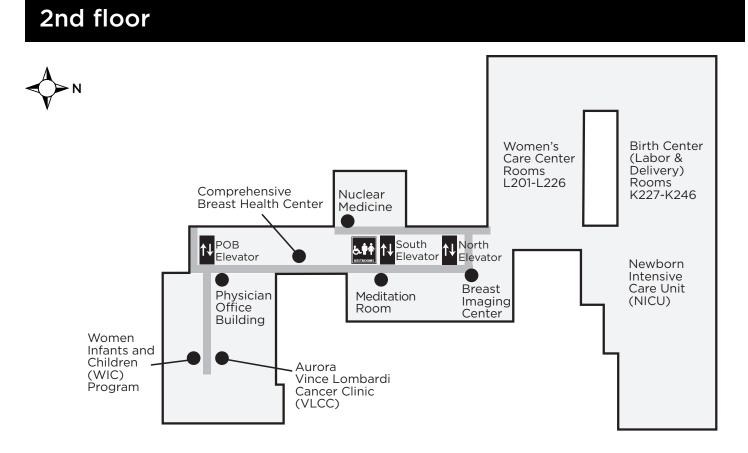

| '     | Inpatient Unit 4 Center    | 4     | Outpost Natural Foods   | 1     | Center Rooms            | 2     |
| Breast Health Center  | 2     | Inpatient Unit 4L Acute    | •     | Outpost Natural Foods   | '     | Wound Care              | 3     |
| Dicast riculti cellel | _     | Care for the Elderly (ACE) | 4     |                         |       | ama care                | J     |
|                       |       | Intensive Care Unit (ICU)  |       |                         |       |                         |       |
|                       |       |                            | 9     |                         |       |                         |       |

### Lower level



# Sth floor Pob Pulmonary Services EEG Physician Office Building

#### 4th floor



#### 1st floor





#### 3rd floor