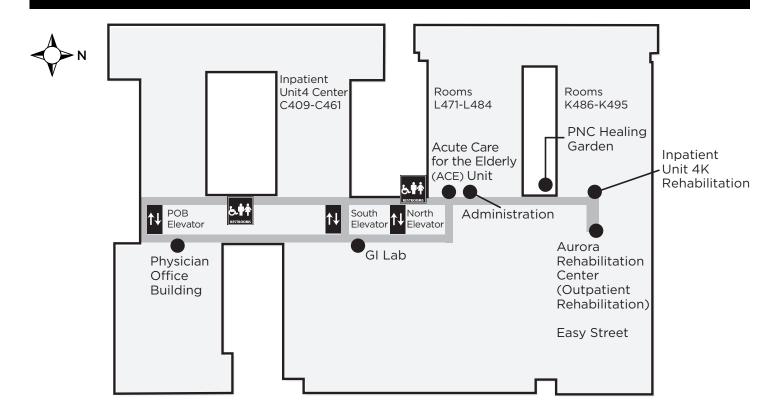

|
| Comprehensive         | '     | Inpatient Unit 4 Center    | 4     | Outpost Natural Foods   | 1     | Center Rooms            | 2     |
| Breast Health Center  | 2     | Inpatient Unit 4L Acute    | •     | Outpost Natural Foods   | '     | Wound Care              | 3     |
| Dicast riculti cellel | _     | Care for the Elderly (ACE) | 4     |                         |       | ama care                | J     |
|                       |       | Intensive Care Unit (ICU)  |       |                         |       |                         |       |
|                       |       |                            | 9     |                         |       |                         |       |

### Lower level



# Sth floor Pob Pulmonary Services EEG Physician Office Building

#### 4th floor



#### 1st floor





#### 3rd floor