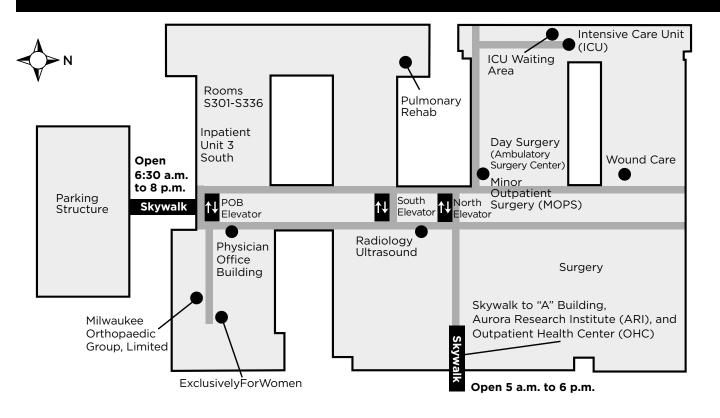

npatient Unit 4 Center    | 4     | Outpost Natural Foods   | 1     | Center Rooms            | 2     |
| Breast Health Center  | 2     | Inpatient Unit 4L Acute    | •     | Outpost Natural Foods   | '     | Wound Care              | 3     |
| Dicast riculti cellel | _     | Care for the Elderly (ACE) | 4     |                         |       | ama care                | J     |
|                       |       | Intensive Care Unit (ICU)  |       |                         |       |                         |       |
|                       |       |                            | 9     |                         |       |                         |       |

### Lower level



# Sth floor Pob Pulmonary Services EEG Physician Office Building

#### 4th floor



#### 1st floor





#### 3rd floor