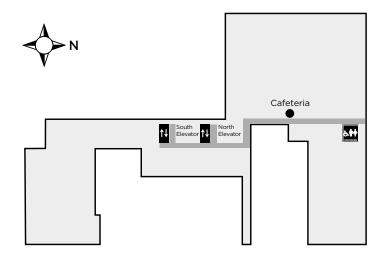

outh     | 3     | Rehabilitation          | 4     | Women's Care            |       |
| Comprehensive         | '     | Inpatient Unit 4 Center    | 4     | Outpost Natural Foods   | 1     | Center Rooms            | 2     |
| Breast Health Center  | 2     | Inpatient Unit 4L Acute    | •     | Outpost Natural Foods   | '     | Wound Care              | 3     |
| Dicast riculti cellel | _     | Care for the Elderly (ACE) | 4     |                         |       | ama care                | J     |
|                       |       | Intensive Care Unit (ICU)  |       |                         |       |                         |       |
|                       |       |                            | 9     |                         |       |                         |       |

### Lower level



# Sth floor Pob Pulmonary Services EEG Physician Office Building

#### 4th floor



#### 1st floor





#### 3rd floor