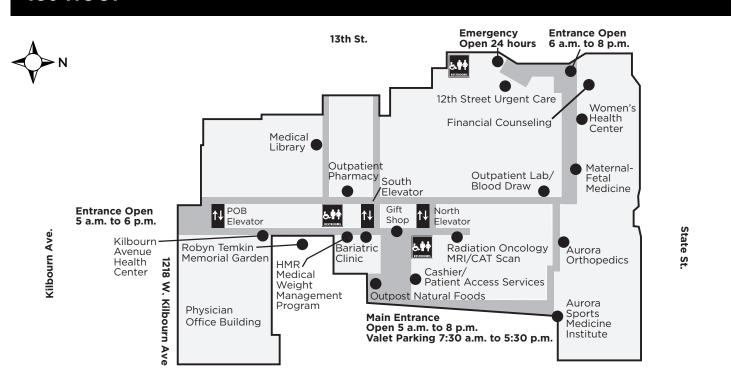

| '     | Inpatient Unit 4 Center    | 4     | Outpost Natural Foods   | 1     | Center Rooms            | 2     |
| Breast Health Center  | 2     | Inpatient Unit 4L Acute    | •     | Outpost Natural Foods   | '     | Wound Care              | 3     |
| Dicast riculti cellel | _     | Care for the Elderly (ACE) | 4     |                         |       | ama care                | J     |
|                       |       | Intensive Care Unit (ICU)  |       |                         |       |                         |       |
|                       |       |                            | 9     |                         |       |                         |       |

### Lower level



# Sth floor Pob Pulmonary Services EEG Physician Office Building

#### 4th floor



#### 1st floor





#### 3rd floor